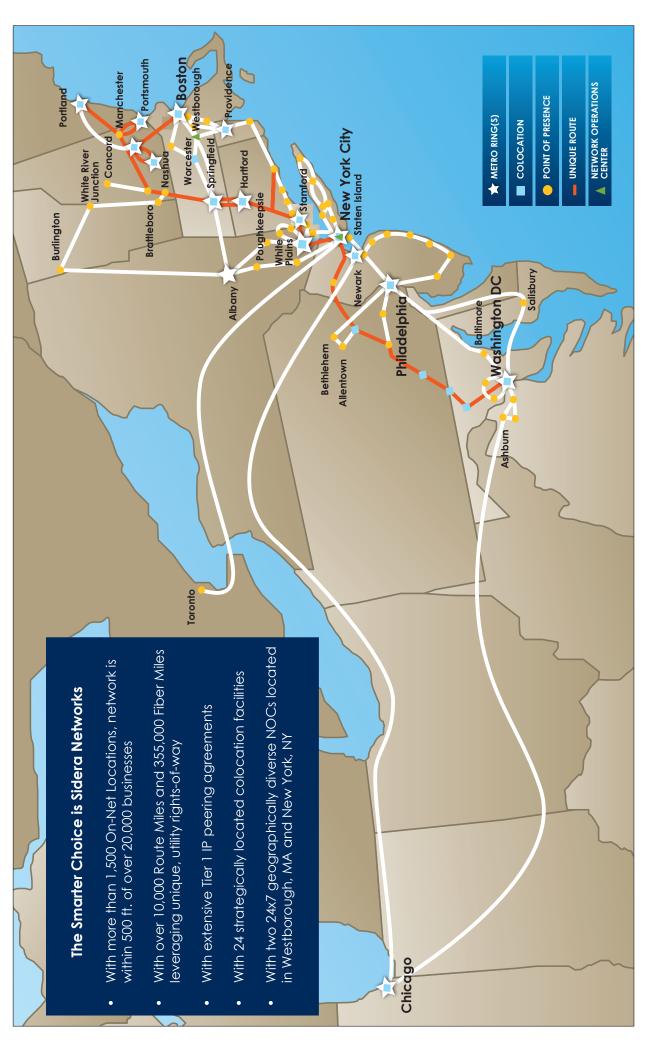

Sidera Networks is **The Smarter Choice**. Sidera Networks' continued commitment to delivering cost-effective, comprehensive solutions at the highest quality of service in the industry, encapsulates everything that Sidera Networks does for customers like you and makes us the logical choice.

Sidera Networks provides service to more than 1,500 On-Net locations, nearly 355,000 fiber miles, and 10,000 route miles over a core network that includes metropolitan areas such as: Albany, Ashburn, Baltimore, Boston, Burlington, Chicago, Hartford, Manchester, New York City, Newark, Philadelphia, Portland, Poughkeepsie, Providence, Washington D.C., White Plains, and Toronto as well as growth potential to surrounding areas.

Sidera Networks' fiber network leverages unique rights-of-way for the highest levels of resiliency and redundancy.