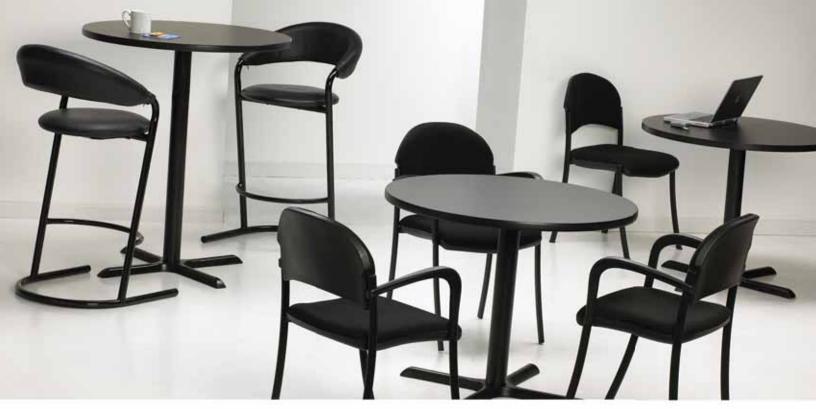

#### **ORDER FORM – STANDARD FURNISHINGS**

Discount Deadline: August 29, 2008

BOOTH NUMBER \_\_\_\_\_

| TABLES                                           | QT     | Y          |               | TOTA<br>STANDARD L |                              |             |                | VERY TO &       | ¢              |
|--------------------------------------------------|--------|------------|---------------|--------------------|------------------------------|-------------|----------------|-----------------|----------------|
|                                                  | . =0   |            | RATE          | RATE               | REMOVAL FROM BO              | ΟΤ          | Н.             |                 |                |
| DRAPED DISPLAY TAB                               |        | ton 8 3    | 2 aidaa       |                    | SEATING                      | 01          | TY DISC.       | STD.            | TOTAL          |
| Draping includes white<br>choose table size & co | -      | ίορασ      | Sides         |                    |                              | Q           | RATE           | RATE            | TOTAL          |
|                                                  |        |            |               |                    | Upholstered Arm Chair        | (           | ) \$72.50      | \$101.50        |                |
| 30" High                                         |        |            |               |                    | Side chair                   | $\tilde{(}$ | ) \$63.00      | \$88.50         |                |
| Circle color: Blue-Bla                           | ack-B  | uraun      | dv-Hunter Gre | en-Grav-Red-White  | Padded Stool                 | (           | ) \$90.00      | \$126.00        |                |
| 2' x 4' x 30"                                    | (      | )          | \$84.00       | \$118.00           |                              | `           | ,              | ¢0.00           |                |
| 2' x 6' x 30"                                    | ì      | ý          | \$128.00      | \$179.00           |                              |             |                |                 |                |
| 2' x 8' x 30"                                    | ì      | ý          | \$139.00      | \$195.00           | ACCESSORIES                  | QT          | TY DISC.       | STD.            | TOTAL          |
| 4th side of table draped                         | ì      | ý          | \$41.00       | \$53.00            |                              |             | RATE           | RATE            |                |
| · · · · · · · · · · · · · · · · · · ·            | ``     | ,          | ,             | ,                  | Cocktail Table               | (           | )\$135.00      | \$189.00        |                |
| 42" High                                         |        |            |               |                    | Round Pedestal-30" H         | (           | )\$101.00      | \$141.50        |                |
| Circle color: Blue-Bla                           | ack-B  | urgun      | dy-Hunter Gre | en-Gray-Red-White  | Round Pedestal-42" H         | (           | )\$109.00      | \$152.50        |                |
| 2' x 4' x 42"                                    | (      | )          | \$101.55      | \$150.00           | Wastebasket                  | (           | ) \$17.00      | \$22.00         |                |
| 2' x 6' x 42"                                    | Ì      | )          | \$148.00      | \$208.00           | Easel                        | (           | ) \$39.00      | \$49.00         |                |
| 2' x 8' x 42"                                    | (      | )          | \$167.00      | \$233.00           | 8' Stanchion                 | (           | ) \$19.00      | \$23.50         |                |
| 4th side of table draped                         | Ì      | )          | \$48.00       | \$62.00            | Crossbar                     | (           | ) \$19.00      | \$23.50         |                |
|                                                  |        |            |               |                    | Chrome Sign Frame (22" x 28" | ') <b>(</b> | ) \$75.00      | \$90.00         |                |
| UNDRAPED DISPLAY T                               | ABLE   | S          |               |                    | Literature Rack              | (           | )\$125.00      | \$175.00        |                |
| 30" High                                         |        |            |               |                    | Bag Rack                     | (           | ) \$75.00      | \$98.00         |                |
| 2' x 4' x 30"                                    | (      | )          | \$65.00       | \$91.00            |                              |             |                | Sub 1           | otal: \$       |
| 2' x 6' x 30"                                    | (      | )          | \$75.00       | \$105.00           |                              |             |                | 8.25% Sales     | Tax: \$        |
| 2' x 8' x 30"                                    | (      | )          | \$85.00       | \$119.00           |                              |             |                | тс              | TAL \$         |
| 42" High                                         |        |            |               |                    |                              |             | Carry t        | his Total to Or | der Recap Page |
| 2' x 4' x 42"                                    | (      | )          | \$68.00       | \$95.50            | PAYMENT POLICY: Payme        | ent         | in full of rei | ntal charges i  | ncluding       |
| 2' x 6' x 42"                                    | (      | )          | \$89.00       | \$124.50           | applicable tax, must accon   | npa         | ny advance     | order and m     | ıst            |
| 2' x 8' x 42"                                    | (      | )          | \$97.00       | \$136.00           | be received by Deadline Da   | ate         | In order to a  | qualify for dis | count rates.   |
|                                                  |        |            |               |                    | All orders placed at the Sel | rvic        | e Desk will    | be charged a    | t standard     |
| DRAPED RISERS (whit                              | e viny | <u>/l)</u> |               |                    | rates. All charges subject t | to C        | A Sales Tax    | c (8.25%).      |                |
| 4' One Step                                      |        | ( )        | \$57.00       | \$81.90 <u></u>    |                              |             |                |                 |                |
| 6' One Step                                      | (      | )          | \$73.50       | \$103.00           | CANCELLATION POLICY:         | lte         | ms cancelle    | ed prior to mo  | ve-in will be  |
|                                                  |        |            |               |                    | refunded 100%. Items can     |             |                | •               | vill be        |
|                                                  |        |            |               |                    | charged 100% of original p   | rice        | e to cover la  | bor involved.   |                |