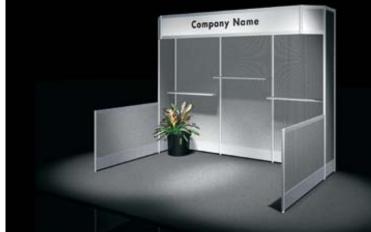

HIBIT



#### FREE STANDING COUNTER EXHIBIT

PACKAGE 2B -Free Standing Counter Exhibit Includes the Following:

- (6) White Shelves
- (3) 39" x 36" Storage Cabinet
- (3) Stem Light

PACKAGE 3 -

• (2) Stem Light

Curved Backwall Exhibit Includes the Following:

• (1) 115 3/4" x 9 1/2" Header Includes Standard Carpet

• (2) 37 3/4" x 94 11/16" Display Panels

• (2) 29 1/2" x 94 11/16" Curved Display Panels

- (1) 115 3/4" x 9 1/2" Header
- Includes Standard Carpet



#### CURVED BACKWALL EXHIBIT



#### **BACKWALL COUNTER EXHIBIT**



#### PACKAGE 5 -

10'x 10 Exhibit Includes the Following: • (3) White Shelves • (3) 37 3/4" x 94 11/16" Display Panels • (2) 18 1/2" x 94 11/16" Display Panels

- (3) Stem Light
- (1) 76 3/4" x 9 1/2" Header
- Includes Standard Carpet



#### 10'X 10 EXHIBIT



#### 10' X 20' ANGLED EXHIBIT

#### PACKAGE 6 -

10' X 20' ANGLED EXHIBIT Includes the Following:

- (2) 39" x 36" Storage Cabinets
- (2) 37 3/4" x 94 11/16" Display Panels
- (4) 25 1/2" x 54 3/16" Angled Display Panels
- (6) Stem Light
- (1) 115 3/4" x 9 1/2" Header
- Includes Standard Carpet



#### 10' X 20' CURVED EXHIBIT

#### PACKAGE 7A -10' X 20' CURVED EXHIBIT

**Includes the Following:** 

- (2) 39" x 36" Storage Cabinets
- (2) 37 3/4" x 52 3/16" Display Panels
- (4) 37 3/4" x 94 11/16" Display Panels
- (6) Stem Light
- (1) 115 3/4" x 9 1/2" Header
- Includes Standard Carpet



#### 10' X 30' CURVED EXHIBIT



#### PACKAGE 7B -10' X 30' CURVED EXHIBIT Includes the Following:

- (3) 39" x 36" Storage Cabinets
- (3) 37 3/4" x 54 3/16" Display Panels
- (6) 37 3/4" x 94 11/16" Displ