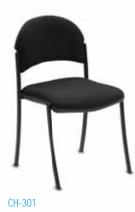

#### **ORDER FORM – STANDARD FURNISHINGS**

Discount Deadline: August 29, 2008

BOOTH NUMBER \_\_\_\_\_

| TABLES                                           | QT     | Y          |               | TOTA<br>STANDARD L |                              |             |                | VERY TO &       | ¢              |
|--------------------------------------------------|--------|------------|---------------|--------------------|------------------------------|-------------|----------------|-----------------|----------------|
|                                                  | . =0   |            | RATE          | RATE               | REMOVAL FROM BO              | ΟΤ          | Н.             |                 |                |
| DRAPED DISPLAY TAB                               |        | ton 8 3    | 2 aidaa       |                    | SEATING                      | 01          | TY DISC.       | STD.            | TOTAL          |
| Draping includes white<br>choose table size & co | -      | ίορασ      | Sides         |                    |                              | Q           | RATE           | RATE            | TOTAL          |
|                                                  |        |            |               |                    | Upholstered Arm Chair        | (           | ) \$72.50      | \$101.50        |                |
| 30" High                                         |        |            |               |                    | Side chair                   | $\tilde{(}$ | ) \$63.00      | \$88.50         |                |
| Circle color: Blue-Bla                           | ack-B  | uraun      | dv-Hunter Gre | en-Grav-Red-White  | Padded Stool                 | (           | ) \$90.00      | \$126.00        |                |
| 2' x 4' x 30"                                    | (      | )          | \$84.00       | \$118.00           |                              | `           | ,              | ¢0.00           |                |
| 2' x 6' x 30"                                    | ì      | ý          | \$128.00      | \$179.00           |                              |             |                |                 |                |
| 2' x 8' x 30"                                    | ì      | ý          | \$139.00      | \$195.00           | ACCESSORIES                  | QT          | TY DISC.       | STD.            | TOTAL          |
| 4th side of table draped                         | ì      | ý          | \$41.00       | \$53.00            |                              |             | RATE           | RATE            |                |
| · · · · · · · · · · · · · · · · · · ·            | ``     | ,          | ,             | ,                  | Cocktail Table               | (           | )\$135.00      | \$189.00        |                |
| 42" High                                         |        |            |               |                    | Round Pedestal-30" H         | (           | )\$101.00      | \$141.50        |                |
| Circle color: Blue-Bla                           | ack-B  | urgun      | dy-Hunter Gre | en-Gray-Red-White  | Round Pedestal-42" H         | (           | )\$109.00      | \$152.50        |                |
| 2' x 4' x 42"                                    | (      | )          | \$101.55      | \$150.00           | Wastebasket                  | (           | ) \$17.00      | \$22.00         |                |
| 2' x 6' x 42"                                    | Ì      | )          | \$148.00      | \$208.00           | Easel                        | (           | ) \$39.00      | \$49.00         |                |
| 2' x 8' x 42"                                    | (      | )          | \$167.00      | \$233.00           | 8' Stanchion                 | (           | ) \$19.00      | \$23.50         |                |
| 4th side of table draped                         | Ì      | )          | \$48.00       | \$62.00            | Crossbar                     | (           | ) \$19.00      | \$23.50         |                |
|                                                  |        |            |               |                    | Chrome Sign Frame (22" x 28" | ') <b>(</b> | ) \$75.00      | \$90.00         |                |
| UNDRAPED DISPLAY T                               | ABLE   | S          |               |                    | Literature Rack              | (           | )\$125.00      | \$175.00        |                |
| 30" High                                         |        |            |               |                    | Bag Rack                     | (           | ) \$75.00      | \$98.00         |                |
| 2' x 4' x 30"                                    | (      | )          | \$65.00       | \$91.00            |                              |             |                | Sub 1           | otal: \$       |
| 2' x 6' x 30"                                    | (      | )          | \$75.00       | \$105.00           |                              |             |                | 8.25% Sales     | Tax: \$        |
| 2' x 8' x 30"                                    | (      | )          | \$85.00       | \$119.00           |                              |             |                | тс              | TAL \$         |
| 42" High                                         |        |            |               |                    |                              |             | Carry t        | his Total to Or | der Recap Page |
| 2' x 4' x 42"                                    | (      | )          | \$68.00       | \$95.50            | PAYMENT POLICY: Payme        | ent         | in full of rei | ntal charges i  | ncluding       |
| 2' x 6' x 42"                                    | (      | )          | \$89.00       | \$124.50           | applicable tax, must accon   | npa         | ny advance     | order and m     | ıst            |
| 2' x 8' x 42"                                    | (      | )          | \$97.00       | \$136.00           | be received by Deadline Da   | ate         | In order to a  | qualify for dis | count rates.   |
|                                                  |        |            |               |                    | All orders placed at the Sel | rvic        | e Desk will    | be charged a    | t standard     |
| DRAPED RISERS (whit                              | e viny | <u>/l)</u> |               |                    | rates. All charges subject t | to C        | A Sales Tax    | c (8.25%).      |                |
| 4' One Step                                      |        | ( )        | \$57.00       | \$81.90 <u></u>    |                              |             |                |                 |                |
| 6' One Step                                      | (      | )          | \$73.50       | \$103.00           | CANCELLATION POLICY:         | lte         | ms cancelle    | ed prior to mo  | ve-in will be  |
|                                                  |        |            |               |                    | refunded 100%. Items can     |             |                | •               | vill be        |
|                                                  |        |            |               |                    | charged 100% of original p   | rice        | e to cover la  | bor involved.   |                |