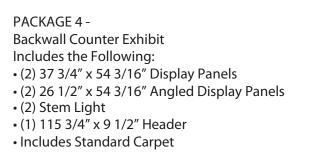

-

Free Standing Center Counter Exhibit

- Includes the Following:
- (2) White Shelves
- (1) 39" x 36" Storage Cabinet
- (2) 37 3/4" x 54 3/16" Display Panels
- (3) Stem Light
- (1) 31 3/4" x 9 1/2" Header
- Carpet included

#### FREE STANDING CENTER COUNTER EXHIBIT



#### FREE STANDING COUNTER EXHIBIT

PACKAGE 2B -Free Standing Counter Exhibit Includes the Following:

- (6) White Shelves
- (3) 39" x 36" Storage Cabinet
- (3) Stem Light

PACKAGE 3 -

• (2) Stem Light

Curved Backwall Exhibit Includes the Following:

• (1) 115 3/4" x 9 1/2" Header Includes Standard Carpet

• (2) 37 3/4" x 94 11/16" Display Panels

• (2) 29 1/2" x 94 11/16" Curved Display Panels

- (1) 115 3/4" x 9 1/2" Header
- Includes Standard Carpet



#### CURVED BACKWALL EXHIBIT



#### **BACKWALL COUNTER EXHIBIT**



#### PACKAGE 5 -

10'x 10 Exhibit Includes the Following: • (3) White Shelves • (3) 37 3/4" x 94 11/16" Display Panels • (2) 18 1/2" x 94 11/16" Display Panels

- (3) Stem Light
- (1) 76 3/4" x 9 1/2" Header
- Includes Standard Carpet



#### 10'X 10 EXHIBIT



#### 10' X 20' ANGLED EXHIBIT

#### PACKAGE 6 -

10' X 20' ANGLED EXHIBIT Includes the Following:

- (2) 39" x 36" Storage Cabinets
- (2) 37 3/4" x 94 11/16" Display Panels
- (4) 25 1/2" x 54 3/16" Angled Display Panels
- (6) Stem Light
- (1) 115 3/4" x 9 1/2" Header
- Includes Standard Carpet



#### 10' X 20' CURVED EXHIBIT

#### PACKAGE 7A -10' X 20' CURVED EXHIBIT

**Includes the Following:** 

- (2) 39" x 36" Storage Cabinets
- (2) 37 3/4" x 52 3/16" Display Panels
- (4) 37 3/4" x 94 11/16" Display Panels
- (6) Stem Light
- (