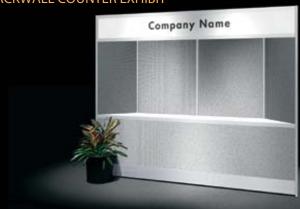

ANDING CENTER COUNTER EXHIBIT



#### FREE STANDING COUNTER EXHIBIT

PACKAGE 2B -Free Standing Counter Exhibit Includes the Following:

- (6) White Shelves
- (3) 39" x 36" Storage Cabinet
- (3) Stem Light

PACKAGE 3 -

• (2) Stem Light

Curved Backwall Exhibit Includes the Following:

• (1) 115 3/4" x 9 1/2" Header Includes Standard Carpet

• (2) 37 3/4" x 94 11/16" Display Panels

• (2) 29 1/2" x 94 11/16" Curved Display Panels

- (1) 115 3/4" x 9 1/2" Header
- Includes Standard Carpet



#### CURVED BACKWALL EXHIBIT



#### **BACKWALL COUNTER EXHIBIT**



#### PACKAGE 5 -

10'x 10 Exhibit Includes the Following: • (3) White Shelves • (3) 37 3/4" x 94 11/16" Display Panels • (2) 18 1/2" x 94 11/16" Display Panels

- (3) Stem Light
- (1) 76 3/4" x 9 1/2" Header
- Includes Standard Carpet



#### 10'X 10 EXHIBIT



#### 10' X 20' ANGLED EXHIBIT

#### PACKAGE 6 -

10' X 20' ANGLED EXHIBIT Includes the Following:

- (2) 39" x 36" Storage Cabinets
- (2) 37 3/4" x 94 11/16" Display Panels
- (4) 25 1/2" x 54 3/16" Angled Display Panels
- (6) Stem Light
- (1) 115 3/4" x 9 1/2" Header
- Includes Standard Carpet



#### 10' X 20' CURVED EXHIBIT

#### PACKAGE 7A -10' X 20' CURVED EXHIBIT

**Includes the Following:** 

- (2) 39" x 36" Storage Cabinets
- (2) 37 3/4" x 52 3/16" Display Panels
- (4) 37 3/4" x 94 11/16" Display Panels
- (6) Stem Light
- (1) 115 3/4" x 9 1/2" Header
- Includes Standard Carpet



#### 10' X 30' CURVED EXHIBIT



#### PACKAGE 7B -10' X 30' CURVED EXHIBIT Includes the Following:

- (3) 39" x 36" Storage Cabinets
- (3) 37 3/4" x 54 3/16" Display Panels
- (6) 3