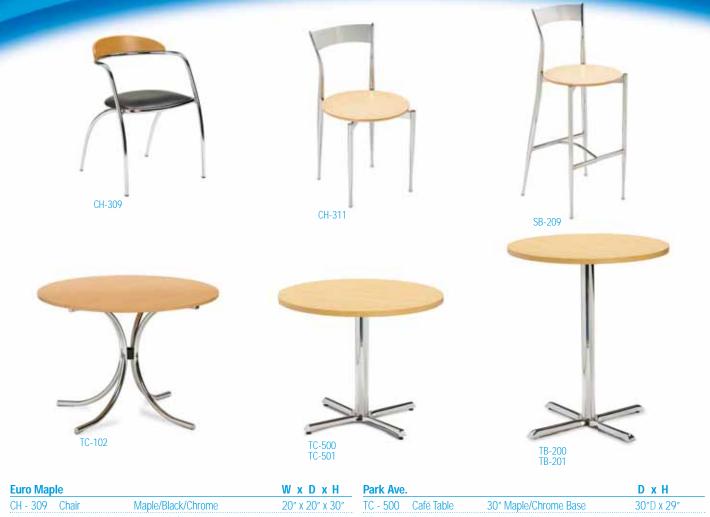

#### **ORDER FORM – STANDARD FURNISHINGS**

Discount Deadline: August 29, 2008

BOOTH NUMBER \_\_\_\_\_

| TABLES                                           | QT     | Y          |               | TOTA<br>STANDARD L |                              |             |                | VERY TO &       | ¢              |
|--------------------------------------------------|--------|------------|---------------|--------------------|------------------------------|-------------|----------------|-----------------|----------------|
|                                                  | . =0   |            | RATE          | RATE               | REMOVAL FROM BO              | ΟΤ          | Н.             |                 |                |
| DRAPED DISPLAY TAB                               |        | ton 8 3    | 2 aidaa       |                    | SEATING                      | 01          | TY DISC.       | STD.            | TOTAL          |
| Draping includes white<br>choose table size & co | -      | ίορασ      | Sides         |                    |                              | Q           | RATE           | RATE            | TOTAL          |
|                                                  |        |            |               |                    | Upholstered Arm Chair        | (           | ) \$72.50      | \$101.50        |                |
| 30" High                                         |        |            |               |                    | Side chair                   | $\tilde{(}$ | ) \$63.00      | \$88.50         |                |
| Circle color: Blue-Bla                           | ack-B  | uraun      | dv-Hunter Gre | en-Grav-Red-White  | Padded Stool                 | (           | ) \$90.00      | \$126.00        |                |
| 2' x 4' x 30"                                    | (      | )          | \$84.00       | \$118.00           |                              | `           | ,              | ¢0.00           |                |
| 2' x 6' x 30"                                    | ì      | ý          | \$128.00      | \$179.00           |                              |             |                |                 |                |
| 2' x 8' x 30"                                    | ì      | ý          | \$139.00      | \$195.00           | ACCESSORIES                  | QT          | TY DISC.       | STD.            | TOTAL          |
| 4th side of table draped                         | ì      | ý          | \$41.00       | \$53.00            |                              |             | RATE           | RATE            |                |
| · · · · · · · · · · · · · · · · · · ·            | ``     | ,          | ,             | ,                  | Cocktail Table               | (           | )\$135.00      | \$189.00        |                |
| 42" High                                         |        |            |               |                    | Round Pedestal-30" H         | (           | )\$101.00      | \$141.50        |                |
| Circle color: Blue-Bla                           | ack-B  | urgun      | dy-Hunter Gre | en-Gray-Red-White  | Round Pedestal-42" H         | (           | )\$109.00      | \$152.50        |                |
| 2' x 4' x 42"                                    | (      | )          | \$101.55      | \$150.00           | Wastebasket                  | (           | ) \$17.00      | \$22.00         |                |
| 2' x 6' x 42"                                    | Ì      | )          | \$148.00      | \$208.00           | Easel                        | (           | ) \$39.00      | \$49.00         |                |
| 2' x 8' x 42"                                    | (      | )          | \$167.00      | \$233.00           | 8' Stanchion                 | (           | ) \$19.00      | \$23.50         |                |
| 4th side of table draped                         | Ì      | )          | \$48.00       | \$62.00            | Crossbar                     | (           | ) \$19.00      | \$23.50         |                |
|                                                  |        |            |               |                    | Chrome Sign Frame (22" x 28" | ') <b>(</b> | ) \$75.00      | \$90.00         |                |
| UNDRAPED DISPLAY T                               | ABLE   | S          |               |                    | Literature Rack              | (           | )\$125.00      | \$175.00        |                |
| 30" High                                         |        |            |               |                    | Bag Rack                     | (           | ) \$75.00      | \$98.00         |                |
| 2' x 4' x 30"                                    | (      | )          | \$65.00       | \$91.00            |                              |             |                | Sub 1           | otal: \$       |
| 2' x 6' x 30"                                    | (      | )          | \$75.00       | \$105.00           |                              |             |                | 8.25% Sales     | Tax: \$        |
| 2' x 8' x 30"                                    | (      | )          | \$85.00       | \$119.00           |                              |             |                | тс              | TAL \$         |
| 42" High                                         |        |            |               |                    |                              |             | Carry t        | his Total to Or | der Recap Page |
| 2' x 4' x 42"                                    | (      | )          | \$68.00       | \$95.50            | PAYMENT POLICY: Payme        | ent         | in full of rei | ntal charges i  | ncluding       |
| 2' x 6' x 42"                                    | (      | )          | \$89.00       | \$124.50           | applicable tax, must accon   | npa         | ny advance     | order and m     | ıst            |
| 2' x 8' x 42"                                    | (      | )          | \$97.00       | \$136.00           | be received by Deadline Da   | ate         | In order to a  | qualify for dis | count rates.   |
|                                                  |        |            |               |                    | All orders placed at the Sel | rvic        | e Desk will    | be charged a    | t standard     |
| DRAPED RISERS (whit                              | e viny | <u>/l)</u> |               |                    | rates. All charges subject t | to C        | A Sales Tax    | c (8.25%).      |                |
| 4' One Step                                      |        | ( )        | \$57.00       | \$81.90 <u></u>    |                              |             |                |                 |                |
| 6' One Step                                      | (      | )          | \$73.50       | \$103.00           | CANCELLATION POLICY:         | lte         | ms cancelle    | ed prior to mo  | ve-in will be  |
|                                                  |        |            |               |                    | refunded 100%. Items can     |             |                | •               | vill be        |
|                                                  |        |            |               |                    | charged 100% of original p   | rice        | e to cover la  | bor involved.   |                |