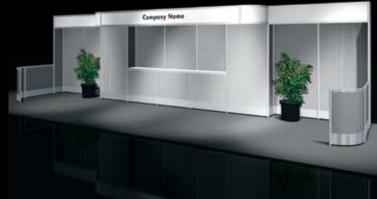

#### STANDARD BOOTH EQUIPMENT

Each 10' x 10' booth includes the following standard equipment:

8' High Backwall – Color(s): Blue and White 3' High Siderails – Color: Blue

The aisles are carpeted. Aisle Carpet Color: Blue