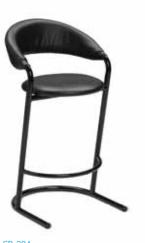

#### **ORDER FORM – STANDARD FURNISHINGS**

Discount Deadline: August 29, 2008

BOOTH NUMBER \_\_\_\_\_

| TABLES                                           | QT     | Y          |               | TOTA<br>STANDARD L |                              |             |                | VERY TO &       | ¢              |
|--------------------------------------------------|--------|------------|---------------|--------------------|------------------------------|-------------|----------------|-----------------|----------------|
|                                                  | . =0   |            | RATE          | RATE               | REMOVAL FROM BO              | ΟΤ          | Н.             |                 |                |
| DRAPED DISPLAY TAB                               |        | ton 8 3    | 2 aidaa       |                    | SEATING                      | 01          | TY DISC.       | STD.            | TOTAL          |
| Draping includes white<br>choose table size & co | -      | ίορασ      | Sides         |                    |                              | Q           | RATE           | RATE            | TOTAL          |
|                                                  |        |            |               |                    | Upholstered Arm Chair        | (           | ) \$72.50      | \$101.50        |                |
| 30" High                                         |        |            |               |                    | Side chair                   | $\tilde{(}$ | ) \$63.00      | \$88.50         |                |
| Circle color: Blue-Bla                           | ack-B  | uraun      | dv-Hunter Gre | en-Grav-Red-White  | Padded Stool                 | (           | ) \$90.00      | \$126.00        |                |
| 2' x 4' x 30"                                    | (      | )          | \$84.00       | \$118.00           |                              | `           | ,              | ¢0.00           |                |
| 2' x 6' x 30"                                    | ì      | ý          | \$128.00      | \$179.00           |                              |             |                |                 |                |
| 2' x 8' x 30"                                    | ì      | ý          | \$139.00      | \$195.00           | ACCESSORIES                  | QT          | TY DISC.       | STD.            | TOTAL          |
| 4th side of table draped                         | ì      | ý          | \$41.00       | \$53.00            |                              |             | RATE           | RATE            |                |
| · · · · · · · · · · · · · · · · · · ·            | ``     | ,          | ,             | ,                  | Cocktail Table               | (           | )\$135.00      | \$189.00        |                |
| 42" High                                         |        |            |               |                    | Round Pedestal-30" H         | (           | )\$101.00      | \$141.50        |                |
| Circle color: Blue-Bla                           | ack-B  | urgun      | dy-Hunter Gre | en-Gray-Red-White  | Round Pedestal-42" H         | (           | )\$109.00      | \$152.50        |                |
| 2' x 4' x 42"                                    | (      | )          | \$101.55      | \$150.00           | Wastebasket                  | (           | ) \$17.00      | \$22.00         |                |
| 2' x 6' x 42"                                    | Ì      | )          | \$148.00      | \$208.00           | Easel                        | (           | ) \$39.00      | \$49.00         |                |
| 2' x 8' x 42"                                    | (      | )          | \$167.00      | \$233.00           | 8' Stanchion                 | (           | ) \$19.00      | \$23.50         |                |
| 4th side of table draped                         | Ì      | )          | \$48.00       | \$62.00            | Crossbar                     | (           | ) \$19.00      | \$23.50         |                |
|                                                  |        |            |               |                    | Chrome Sign Frame (22" x 28" | ') <b>(</b> | ) \$75.00      | \$90.00         |                |
| UNDRAPED DISPLAY T                               | ABLE   | S          |               |                    | Literature Rack              | (           | )\$125.00      | \$175.00        |                |
| 30" High                                         |        |            |               |                    | Bag Rack                     | (           | ) \$75.00      | \$98.00         |                |
| 2' x 4' x 30"                                    | (      | )          | \$65.00       | \$91.00            |                              |             |                | Sub 1           | otal: \$       |
| 2' x 6' x 30"                                    | (      | )          | \$75.00       | \$105.00           |                              |             |                | 8.25% Sales     | Tax: \$        |
| 2' x 8' x 30"                                    | (      | )          | \$85.00       | \$119.00           |                              |             |                | тс              | TAL \$         |
| 42" High                                         |        |            |               |                    |                              |             | Carry t        | his Total to Or | der Recap Page |
| 2' x 4' x 42"                                    | (      | )          | \$68.00       | \$95.50            | PAYMENT POLICY: Payme        | ent         | in full of rei | ntal charges i  | ncluding       |
| 2' x 6' x 42"                                    | (      | )          | \$89.00       | \$124.50           | applicable tax, must accon   | npa         | ny advance     | order and m     | ıst            |
| 2' x 8' x 42"                                    | (      | )          | \$97.00       | \$136.00           | be received by Deadline Da   | ate         | In order to a  | qualify for dis | count rates.   |
|                                                  |        |            |               |                    | All orders placed at the Sel | rvic        | e Desk will    | be charged a    | t standard     |
| DRAPED RISERS (whit                              | e viny | <u>/l)</u> |               |                    | rates. All charges subject t | to C        | A Sales Tax    | c (8.25%).      |                |
| 4' One Step                                      |        | ( )        | \$57.00       | \$81.90 <u></u>    |                              |             |                |                 |                |
| 6' One Step                                      | (      | )          | \$73.50       | \$103.00           | CANCELLATION POLICY:         | lte         | ms cancelle    | ed prior to mo  | ve-in will be  |
|                                                  |        |            |               |                    | refunded 100%. Items can     |             |                | •               | vill be        |
|                                                  |        |            |               |                    | charged 100% of original p   | rice        | e to cover la  | bor involved.   |                |