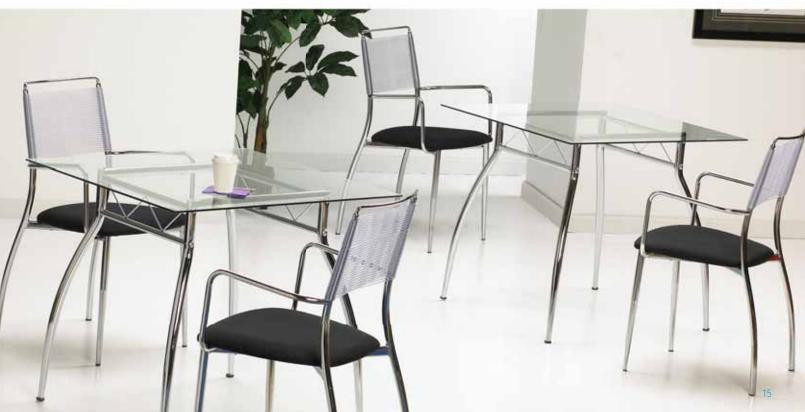

#### **ORDER FORM – STANDARD FURNISHINGS**

Discount Deadline: August 29, 2008

BOOTH NUMBER \_\_\_\_\_

| TABLES                                           | QT     | Y          |               | TOTA<br>STANDARD L |                              |             |                | VERY TO &       | ¢              |
|--------------------------------------------------|--------|------------|---------------|--------------------|------------------------------|-------------|----------------|-----------------|----------------|
|                                                  | . =0   |            | RATE          | RATE               | REMOVAL FROM BO              | ΟΤ          | Н.             |                 |                |
| DRAPED DISPLAY TAB                               |        | ton 8 3    | 2 aidaa       |                    | SEATING                      | 01          | TY DISC.       | STD.            | TOTAL          |
| Draping includes white<br>choose table size & co | -      | ίορασ      | Sides         |                    |                              | Q           | RATE           | RATE            | TOTAL          |
|                                                  |        |            |               |                    | Upholstered Arm Chair        | (           | ) \$72.50      | \$101.50        |                |
| 30" High                                         |        |            |               |                    | Side chair                   | $\tilde{(}$ | ) \$63.00      | \$88.50         |                |
| Circle color: Blue-Bla                           | ack-B  | uraun      | dv-Hunter Gre | en-Grav-Red-White  | Padded Stool                 | (           | ) \$90.00      | \$126.00        |                |
| 2' x 4' x 30"                                    | (      | )          | \$84.00       | \$118.00           |                              | `           | ,              | ¢0.00           |                |
| 2' x 6' x 30"                                    | ì      | ý          | \$128.00      | \$179.00           |                              |             |                |                 |                |
| 2' x 8' x 30"                                    | ì      | ý          | \$139.00      | \$195.00           | ACCESSORIES                  | QT          | TY DISC.       | STD.            | TOTAL          |
| 4th side of table draped                         | ì      | ý          | \$41.00       | \$53.00            |                              |             | RATE           | RATE            |                |
| · · · · · · · · · · · · · · · · · · ·            | ``     | ,          | ,             | ,                  | Cocktail Table               | (           | )\$135.00      | \$189.00        |                |
| 42" High                                         |        |            |               |                    | Round Pedestal-30" H         | (           | )\$101.00      | \$141.50        |                |
| Circle color: Blue-Bla                           | ack-B  | urgun      | dy-Hunter Gre | en-Gray-Red-White  | Round Pedestal-42" H         | (           | )\$109.00      | \$152.50        |                |
| 2' x 4' x 42"                                    | (      | )          | \$101.55      | \$150.00           | Wastebasket                  | (           | ) \$17.00      | \$22.00         |                |
| 2' x 6' x 42"                                    | Ì      | )          | \$148.00      | \$208.00           | Easel                        | (           | ) \$39.00      | \$49.00         |                |
| 2' x 8' x 42"                                    | (      | )          | \$167.00      | \$233.00           | 8' Stanchion                 | (           | ) \$19.00      | \$23.50         |                |
| 4th side of table draped                         | Ì      | )          | \$48.00       | \$62.00            | Crossbar                     | (           | ) \$19.00      | \$23.50         |                |
|                                                  |        |            |               |                    | Chrome Sign Frame (22" x 28" | ') <b>(</b> | ) \$75.00      | \$90.00         |                |
| UNDRAPED DISPLAY T                               | ABLE   | S          |               |                    | Literature Rack              | (           | )\$125.00      | \$175.00        |                |
| 30" High                                         |        |            |               |                    | Bag Rack                     | (           | ) \$75.00      | \$98.00         |                |
| 2' x 4' x 30"                                    | (      | )          | \$65.00       | \$91.00            |                              |             |                | Sub 1           | otal: \$       |
| 2' x 6' x 30"                                    | (      | )          | \$75.00       | \$105.00           |                              |             |                | 8.25% Sales     | Tax: \$        |
| 2' x 8' x 30"                                    | (      | )          | \$85.00       | \$119.00           |                              |             |                | тс              | TAL \$         |
| 42" High                                         |        |            |               |                    |                              |             | Carry t        | his Total to Or | der Recap Page |
| 2' x 4' x 42"                                    | (      | )          | \$68.00       | \$95.50            | PAYMENT POLICY: Payme        | ent         | in full of rei | ntal charges i  | ncluding       |
| 2' x 6' x 42"                                    | (      | )          | \$89.00       | \$124.50           | applicable tax, must accon   | npa         | ny advance     | order and m     | ıst            |
| 2' x 8' x 42"                                    | (      | )          | \$97.00       | \$136.00           | be received by Deadline Da   | ate         | In order to a  | qualify for dis | count rates.   |
|                                                  |        |            |               |                    | All orders placed at the Sel | rvic        | e Desk will    | be charged a    | t standard     |
| DRAPED RISERS (whit                              | e viny | <u>/l)</u> |               |                    | rates. All charges subject t | to C        | A Sales Tax    | c (8.25%).      |                |
| 4' One Step                                      |        | ( )        | \$57.00       | \$81.90 <u></u>    |                              |             |                |                 |                |
| 6' One Step                                      | (      | )          | \$73.50       | \$103.00           | CANCELLATION POLICY:         | lte         | ms cancelle    | ed prior to mo  | ve-in will be  |
|                                                  |        |            |               |                    | refunded 100%. Items can     |             |                | •               | vill be        |
|                                                  |        |            |               |                    | charged 100% of original p   | rice        | e to cover la  | bor involved.   |                |