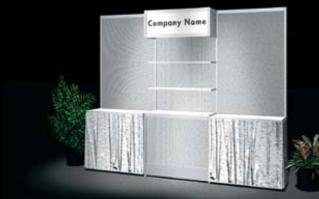

#### PACKAGE 2A -

Free Standing Center Counter Exhibit

- Includes the Following:
- (2) White Shelves
- (1) 39" x 36" Storage Cabinet
- (2) 37 3/4" x 54 3/16" Display Panels
- (3) Stem Light
- (1) 31 3/4" x 9 1/2" Header
- Carpet included