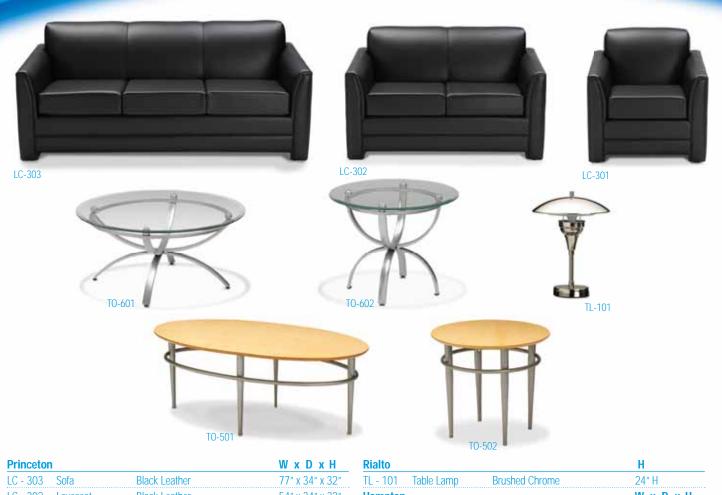

28 Main St. Building 8 North Easton MA, 02356 phone: 508.230.0397 fax: 508.230.5714

28 Main Street, Building 8

P. (508) 230-0397 F. (508)-230-5714

North Easton, MA 02356

TEAMWORK

Std Price \$308.00 \$583.00 \$478.50 \$478.50 \$753.50 \$47.50 \$27.50 \$27.50 \$42.00 \$21.00 \$42.00 \$42.00 \$42.00 \$21.00

#### **ORDER FORM – RENTAL EXHIBIT**

#### Discount Deadline: August 29, 2008

Sales Tax (**8.25**%): Rental Exhibit Total:

BOOTH NUMBER

| STEP | 1 – Choose Your Exhibit |            |            | STEP : | 5 – Choose your Accessories |            |   |
|------|-------------------------|------------|------------|--------|-----------------------------|------------|---|
| Qty  | Description             | Disc Price | Std Price  | Qty    | Description                 | Disc Price | Τ |
|      | Option 1A               | \$ 698.50  | \$874.50   |        | 40"h x 18"d x 39"w Counter  | \$247.50   | Ť |
|      | Option 1B               | \$ 764.50  | \$951.50   |        | 40"h x 18"d x 78"w Counter  | \$467.50   | t |
|      | Option 2A               | \$ 1067.00 | \$1,331.00 |        | 40"h x 18"d x 39"radCounter | \$385.00   | T |
|      | Option 2B               | \$1,309.00 | \$1,639.00 |        | 40"hx18"d x 39"w TV Stand   | \$687.50   | T |
|      | Option 3                | \$1,044.00 | \$1,303.50 |        | 40"hx43"dx96"w 45 Counter   | \$605.00   | T |
|      | Option 4                | \$1,441.00 | \$1,798.50 |        | Longarm Spotlights          | \$ 38.50   | T |
|      | Option 5                | \$1,864.50 | \$2,332.00 |        | Clip on Spotlights          | \$ 22.00   | T |
|      | Option 6                | \$4,004.00 | \$4,840.00 |        | 8' Track Light w/2 Heads    | \$ 77.00   | T |
|      | Option 7A               | \$4,371.50 | \$5,197.50 |        | Additional Track Heads      | \$ 33.00   | T |
|      | Option 7B               | \$5,742.00 | \$6,891.50 |        | Power Strips                | \$ 16.50   | Τ |
|      |                         |            |            |        | Flat Extension Cords        | \$ 16.50   | T |
|      |                         |            |            |        | 39"l x 12"w Angled Shelf    | \$ 33.00   | T |
|      |                         |            |            |        | 39"l x 12"w Flat Shelf      | \$ 33.00   | T |
|      |                         |            |            |        | Velcro Adhesive Brochure    | \$ 16.50   | T |
|      |                         |            |            |        | Holder                      |            |   |
|      | Step 1 Sub Total:       |            |            |        | Step 5 Sub Total:           |            | Ι |
|      |                         |            |            |        | Step 1 Sub Total:           |            |   |