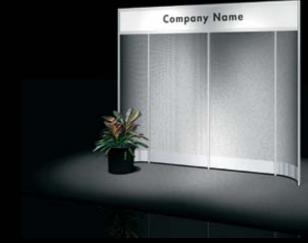

#### FREE STANDING COUNTER EXHIBIT

PACKAGE 2B -Free Standing Counter Exhibit Includes the Following:

- (6) White Shelves
- (3) 39" x 36" Storage Cabinet
- (3) Stem Light

PACKAGE 3 -

• (2) Stem Light

Curved Backwall Exhibit Includes the Following: