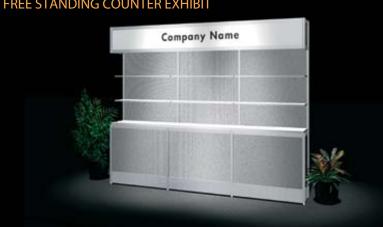

#### PACKAGE 2A -

Free Standing Center Counter Exhibit

- Includes the Following:
- (2) White Shelves
- (1) 39" x 36" Storage Cabinet
- (2) 37 3/4" x 54 3/16" Display Panels
- (3) Stem Light
- (1) 31 3/4" x 9 1/2" Header
- Carpet included

#### FREE STANDING CENTER COUNTER EXHIBIT