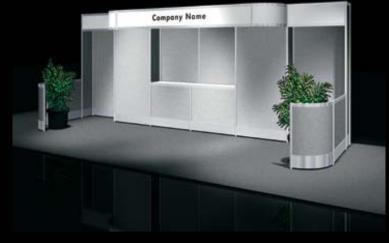

#### STANDARD BOOTH EQUIPMENT

Each 10' x 10' booth includes the following standard equipment:

8' High Backwall – Color(s): Blue and White 3' High Siderails – Color: Blue

The aisles are carpeted. Aisle Carpet Color: Blue