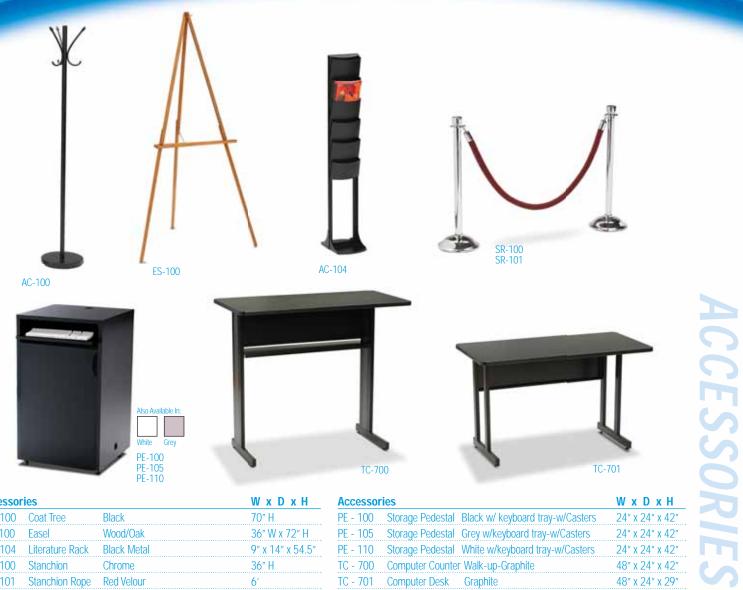

#### **ORDER FORM – STANDARD FURNISHINGS**

Discount Deadline: August 29, 2008

BOOTH NUMBER \_\_\_\_\_

| TABLES                                           | QT     | Y          |               | TOTA<br>STANDARD L |                              |             |                | VERY TO &       | ¢              |
|--------------------------------------------------|--------|------------|---------------|--------------------|------------------------------|-------------|----------------|-----------------|----------------|
|                                                  | . =0   |            | RATE          | RATE               | REMOVAL FROM BO              | ΟΤ          | Н.             |                 |                |
| DRAPED DISPLAY TAB                               |        | ton 8 3    | 2 aidaa       |                    | SEATING                      | 01          | TY DISC.       | STD.            | TOTAL          |
| Draping includes white<br>choose table size & co | -      | ίορασ      | Sides         |                    |                              | Q           | RATE           | RATE            | TOTAL          |
|                                                  |        |            |               |                    | Upholstered Arm Chair        | (           | ) \$72.50      | \$101.50        |                |
| 30" High                                         |        |            |               |                    | Side chair                   | $\tilde{(}$ | ) \$63.00      | \$88.50         |                |
| Circle color: Blue-Bla                           | ack-B  | uraun      | dv-Hunter Gre | en-Grav-Red-White  | Padded Stool                 | (           | ) \$90.00      | \$126.00        |                |
| 2' x 4' x 30"                                    | (      | )          | \$84.00       | \$118.00           |                              | `           | ,              | ¢0.00           |                |
| 2' x 6' x 30"                                    | ì      | ý          | \$128.00      | \$179.00           |                              |             |                |                 |                |
| 2' x 8' x 30"                                    | ì      | ý          | \$139.00      | \$195.00           | ACCESSORIES                  | QT          | TY DISC.       | STD.            | TOTAL          |
| 4th side of table draped                         | ì      | ý          | \$41.00       | \$53.00            |                              |             | RATE           | RATE            |                |
| · · · · · · · · · · · · · · · · · · ·            | ``     | ,          | ,             | ,                  | Cocktail Table               | (           | )\$135.00      | \$189.00        |                |
| 42" High                                         |        |            |               |                    | Round Pedestal-30" H         | (           | )\$101.00      | \$141.50        |                |
| Circle color: Blue-Bla                           | ack-B  | urgun      | dy-Hunter Gre | en-Gray-Red-White  | Round Pedestal-42" H         | (           | )\$109.00      | \$152.50        |                |
| 2' x 4' x 42"                                    | (      | )          | \$101.55      | \$150.00           | Wastebasket                  | (           | ) \$17.00      | \$22.00         |                |
| 2' x 6' x 42"                                    | Ì      | )          | \$148.00      | \$208.00           | Easel                        | (           | ) \$39.00      | \$49.00         |                |
| 2' x 8' x 42"                                    | (      | )          | \$167.00      | \$233.00           | 8' Stanchion                 | (           | ) \$19.00      | \$23.50         |                |
| 4th side of table draped                         | Ì      | )          | \$48.00       | \$62.00            | Crossbar                     | (           | ) \$19.00      | \$23.50         |                |
|                                                  |        |            |               |                    | Chrome Sign Frame (22" x 28" | ') <b>(</b> | ) \$75.00      | \$90.00         |                |
| UNDRAPED DISPLAY T                               | ABLE   | S          |               |                    | Literature Rack              | (           | )\$125.00      | \$175.00        |                |
| 30" High                                         |        |            |               |                    | Bag Rack                     | (           | ) \$75.00      | \$98.00         |                |
| 2' x 4' x 30"                                    | (      | )          | \$65.00       | \$91.00            |                              |             |                | Sub 1           | otal: \$       |
| 2' x 6' x 30"                                    | (      | )          | \$75.00       | \$105.00           |                              |             |                | 8.25% Sales     | Tax: \$        |
| 2' x 8' x 30"                                    | (      | )          | \$85.00       | \$119.00           |                              |             |                | тс              | TAL \$         |
| 42" High                                         |        |            |               |                    |                              |             | Carry t        | his Total to Or | der Recap Page |
| 2' x 4' x 42"                                    | (      | )          | \$68.00       | \$95.50            | PAYMENT POLICY: Payme        | ent         | in full of rei | ntal charges i  | ncluding       |
| 2' x 6' x 42"                                    | (      | )          | \$89.00       | \$124.50           | applicable tax, must accon   | npa         | ny advance     | order and m     | ıst            |
| 2' x 8' x 42"                                    | (      | )          | \$97.00       | \$136.00           | be received by Deadline Da   | ate         | In order to a  | qualify for dis | count rates.   |
|                                                  |        |            |               |                    | All orders placed at the Sel | rvic        | e Desk will    | be charged a    | t standard     |
| DRAPED RISERS (whit                              | e viny | <u>/l)</u> |               |                    | rates. All charges subject t | to C        | A Sales Tax    | c (8.25%).      |                |
| 4' One Step                                      |        | ( )        | \$57.00       | \$81.90 <u></u>    |                              |             |                |                 |                |
| 6' One Step                                      | (      | )          | \$73.50       | \$103.00           | CANCELLATION POLICY:         | lte         | ms cancelle    | ed prior to mo  | ve-in will be  |
|                                                  |        |            |               |                    | refunded 100%. Items can     |             |                | •               | vill be        |
|                                                  |        |            |               |                    | charged 100% of original p   | rice        | e to cover la  | bor involved.   |                |