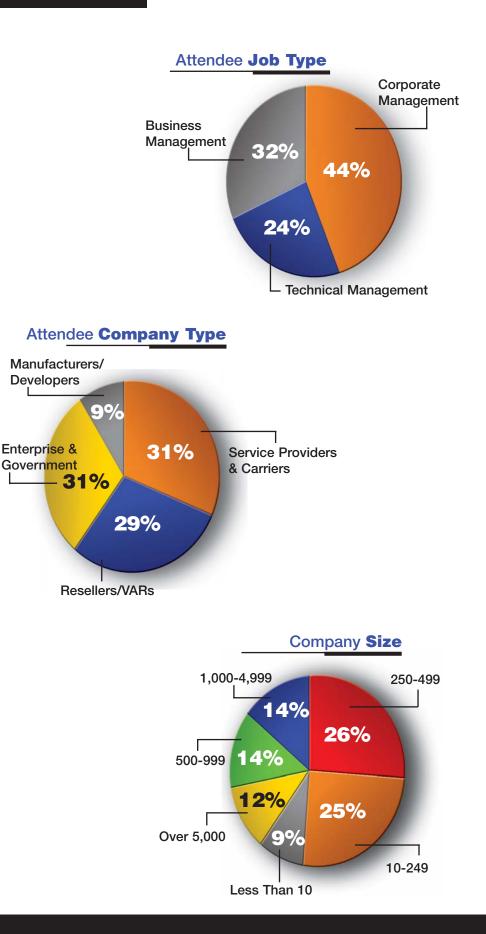

## WHO ATTENDS ITEXPO?

### ITEXPO ATTENDEES MEAN BUSINESS

# No matter what type of solution you provide, you'll find attendees at INTERNET TELEPHONY Conference & EXPO who are actively looking to buy it.

95% of attendees are personally involved in making buying decisions

80% plan to spend at least \$100,000 this year on IP communications products

63% of attendees said they plan to purchase a product they saw at the last ITEXPO

81% said the show influenced a product or vendor selection

95% of exhibitors said they reached the specific audience they were targeting

That means there are literally thousands of attendees on the exhibit floor looking to buy what you offer AND with significant amounts of money to spend.