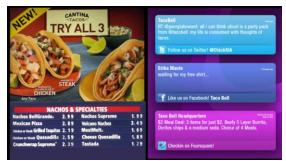

ICmenu™ - Update prices, menu images and promotional content with a day-parting schedule, or instantaneously. Digital menu board content is accessed remotely and is controlled utilizing a permission-based User Interface. ICspot<sup>m</sup> - Convert location-based social network services that are only visible on mobile phones or online, to on-site displays. Award loyal customers exclusive offers, encouraging them to Check-in to on-site screens.