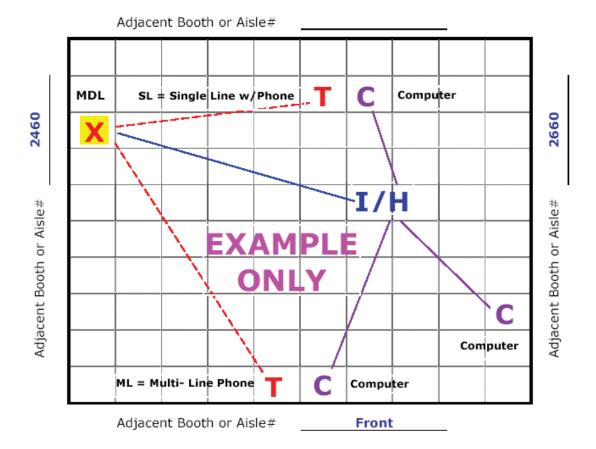

y is the **exclusive installer** of Data communications cabling. Smart City provides cabling to booths, within booths (under carpet and flooring) and from booth-to-booth. Fiber Optic, twisted pair (Category 5 and 6), and all other data related cabling fall under Smart City's area of expertise.

**IMPORTANT!!** Prior to installation of service, a complete floor plan is required. Please utilize this grid should you not have your own floor plan to send us. You may use a different floor plan for each service group (Internet, etc.) or combine all services on one floor plan. For a floor plan to be considered complete it **must** include all the information listed below (Main Distribution Location "MDL", designated location of items within the booth, surrounding booths, scale-length and width).



Main Distribution Location (MDL) – The originating line(s) for service, whether from overhead, a floor pocket or a column, will be delivered to a "MDL" before being distributed within your booth. Example: Storage area, back of booth, etc. (<u>unless specified</u>, the default for the "MDL" will be the back of the booth or at Smart City's discretion, the most convenient location). All distribution of services to their final destination within the booth will originate from the "MDL". A per line move fee will apply to relocate services within your booth after they have been engineered and / or installed.

T = Location of Telephones, Fax lines or other telecommunications equipment "T".

I / H / PC / C = Location of primary Internet Service "I", Hubs "H", Patch Cables "PC" and / or Computers